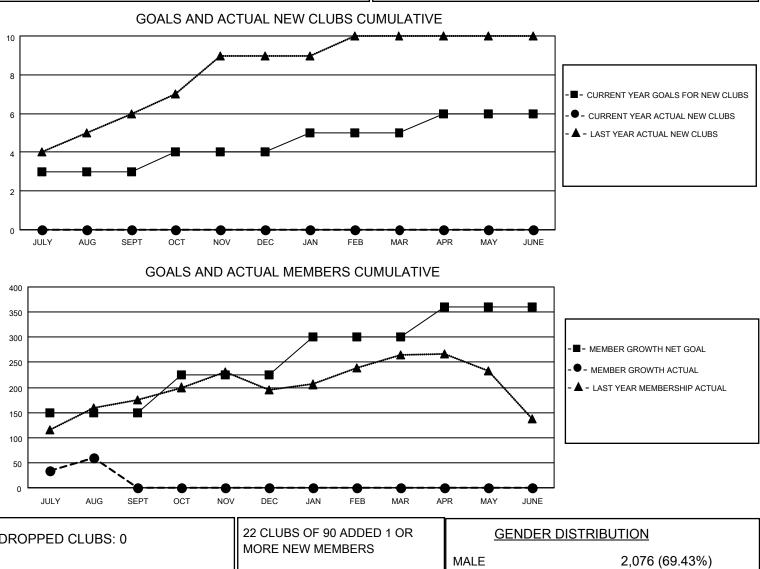

## LOCATION INDIA

District 322 B2

Results as of: 8/31/2022

| Clubs                 |               |           |               | Members               |                          |                         |                                                    |
|-----------------------|---------------|-----------|---------------|-----------------------|--------------------------|-------------------------|----------------------------------------------------|
| RESULTS FOR 2022-2023 |               |           |               | RESULTS FOR 2022-2023 |                          |                         |                                                    |
| QUARTER               | NEW CLUB GOAL | NEW CLUBS | DROPPED CLUBS | QUARTER ME            | EMBER GROWTH NET<br>GOAL | MEMBER GROWTH<br>ACTUAL | DROPPED<br>MEMBERS ACTUAL<br>(including transfers) |
| JULY/AUG/SEPT         | 3             | 0         | 0             | JULY/AUG/SEPT         | 150                      | 98                      | 32                                                 |
| OCT/NOV/DEC           | 1             | 0         | 0             | OCT/NOV/DEC           | 75                       | 0                       | 0                                                  |
| JAN/FEB/MAR           | 1             | 0         | 0             | JAN/FEB/MAR           | 75                       | 0                       | 0                                                  |
| APR/MAY/JUNE          | 1             | 0         | 0             | APR/MAY/JUNE          | 60                       | 0                       | 0                                                  |

| DROPPED CLUBS: 0 |         | MORE NEW MEMBERS                             | MALE<br>FEMALE                               | 2,076 (69.43%)<br>914 (30.57%) |
|------------------|---------|----------------------------------------------|----------------------------------------------|--------------------------------|
| DROPPED MEMBERS  |         |                                              | PEMALE<br>NON BINARY<br>PREFER NOT TO ANSWER | 0 (0.00%)                      |
| DECEASED         | 0       |                                              |                                              | - ( /                          |
| CLUB CANCELLED   | 0<br>32 | CLICK HERE FOR CUMULATIVE<br>MEMBERSHIP DATA | TOTAL FAMILY UNIT MEMBERS                    | s 1,620                        |
| TOTAL            | 32      |                                              | FAMILY MEMBERS PAYING HALF DUES 1,035        |                                |
|                  |         |                                              |                                              |                                |